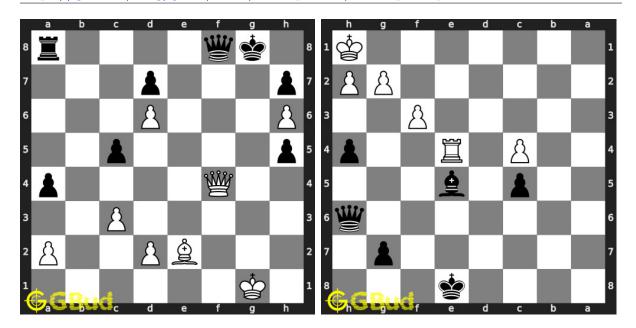

#### 1. Save your queen

Level: medium, Next Move: White Level: medium, Next Move: White Solution: https://gbud.in/g6rxpl4

#### 2. Mate in 2 moves

Solution: https://gbud.in/g6rxpl4

#### 3. Mate in 2 moves

Level: hard, Next Move: White Solution: https://gbud.in/g6rxpl4

#### 4. Mate in 3 moves

Level: medium, Next Move: White Solution: https://gbud.in/g6rxpl4

#### 5. Mate in 1 move

Level: easy, Next Move: White Solution: https://gbud.in/g6rxpl4

#### 6. Mate in 3 moves

Level: medium, Next Move: White Solution: https://gbud.in/g6rxpl4

#### 7. Mate in 4 moves

Level: hard, Next Move: White Solution: https://gbud.in/g6rxpl4

#### 8. Mate in 3 moves

Level: hard, Next Move: Black Solution: https://gbud.in/g6rxpl4

# 9. Mate in 3 moves

Level: hard, Next Move: White Solution: https://gbud.in/g6rxpl4

# 10. Mate in 2 moves

Level: medium, Next Move: Black Solution: https://gbud.in/g6rxpl4

Figure 1: Solve other puzzles @ https://gbud.in/chsgppz