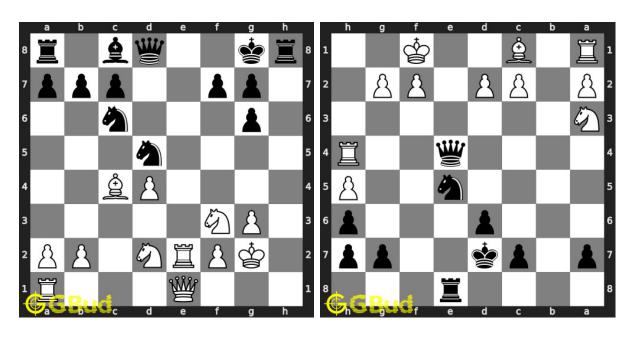

# 9. Mate in 3 moves

Level: hard, Next Move: White Solution: https://gbud.in/g6rxpl4

# 10. Mate in 2 moves

Level: medium, Next Move: Black Solution: https://gbud.in/g6rxpl4

Figure 1: Solve other puzzles @ https://gbud.in/chsgppz