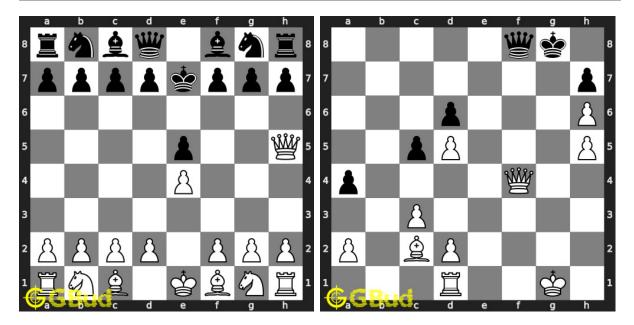

#### 7. Mate in 4 moves

Level: hard, Next Move: White Solution: https://gbud.in/g6rxpl4

#### 8. Mate in 3 moves

Level: hard, Next Move: Black Solution: https://gbud.in/g6rxpl4