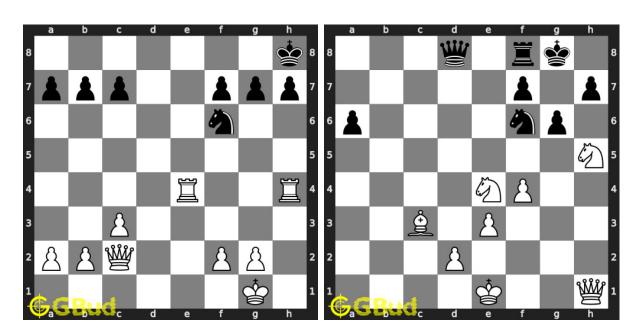

#### 5. Mate in 1 move

Level: easy, Next Move: White Solution: https://gbud.in/g6rxpl4

#### 6. Mate in 3 moves

Level: medium, Next Move: White Solution: https://gbud.in/g6rxpl4