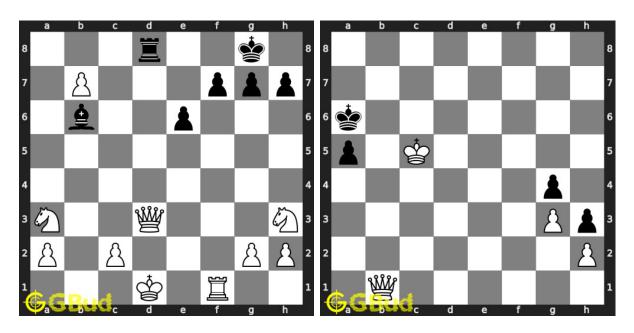

#### 1. Save your queen

Level: medium, Next Move: White Level: medium, Next Move: White Solution: https://gbud.in/g6rxpl4

#### 2. Mate in 2 moves

Solution: https://gbud.in/g6rxpl4

#### 3. Mate in 2 moves

Level: hard, Next Move: White Solution: https://gbud.in/g6rxpl4

#### 4. Mate in 3 moves

Level: medium, Next Move: White Solution: https://gbud.in/g6rxpl4